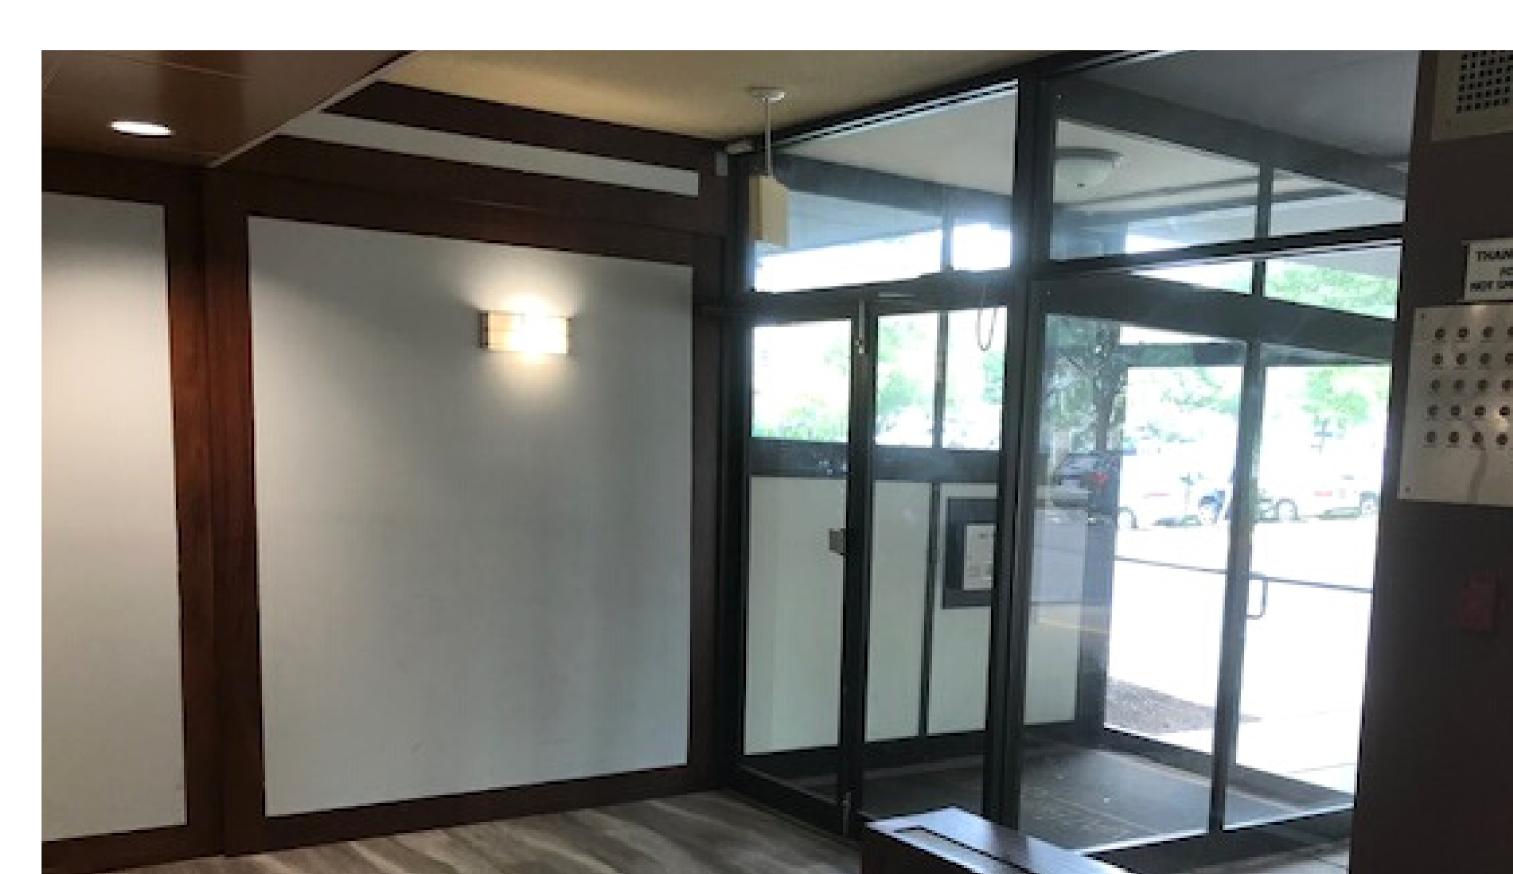

# COMMERCIAL **RENOVATIO N PROJEC**

Full-scale interior & exterior renovation.

Waterford Tower Silver Spring, MD

Interior renovations included lobby and hallway painting, flooring, plumbing and lighting upgrades

Hallways painted, flooring installed and lighting upgrades