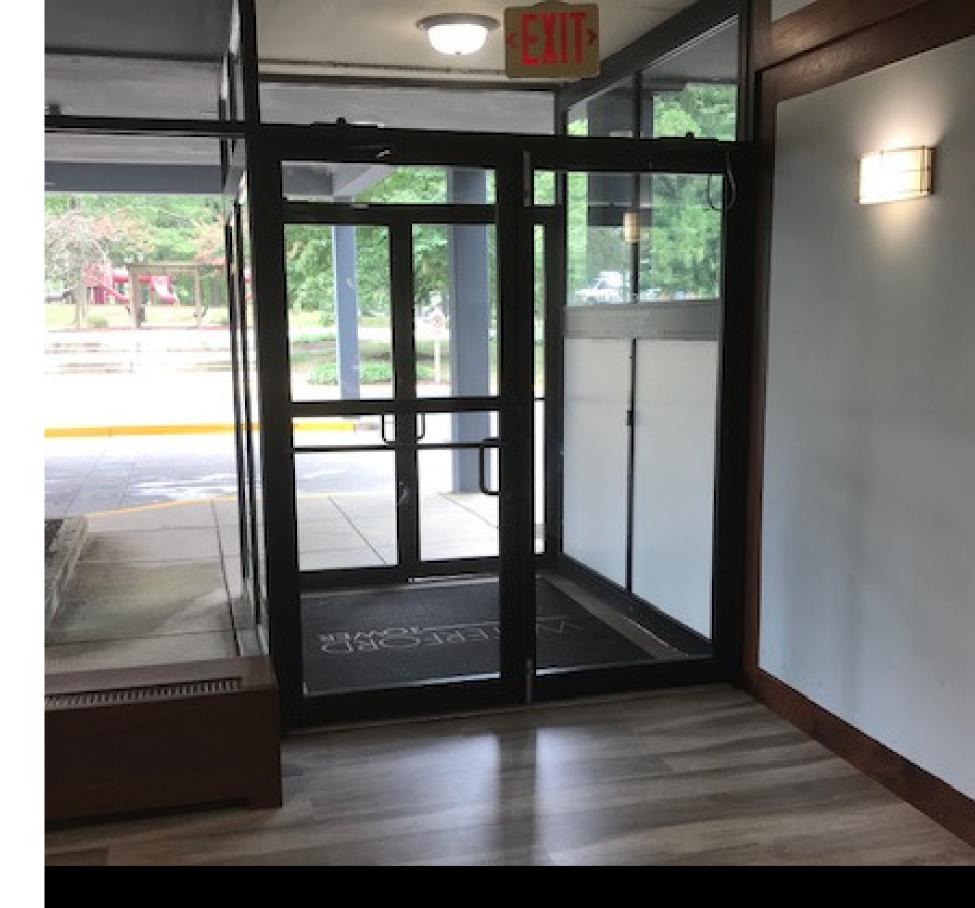

# COMMERCIAL **RENOVATIO N PROJEC**

Full-scale interior & exterior renovation.

Waterford Tower Silver Spring, MD

Interior renovations included lobby and hallway painting, flooring, plumbing and lighting upgrades

Hallways painted, flooring installed and lighting upgrades