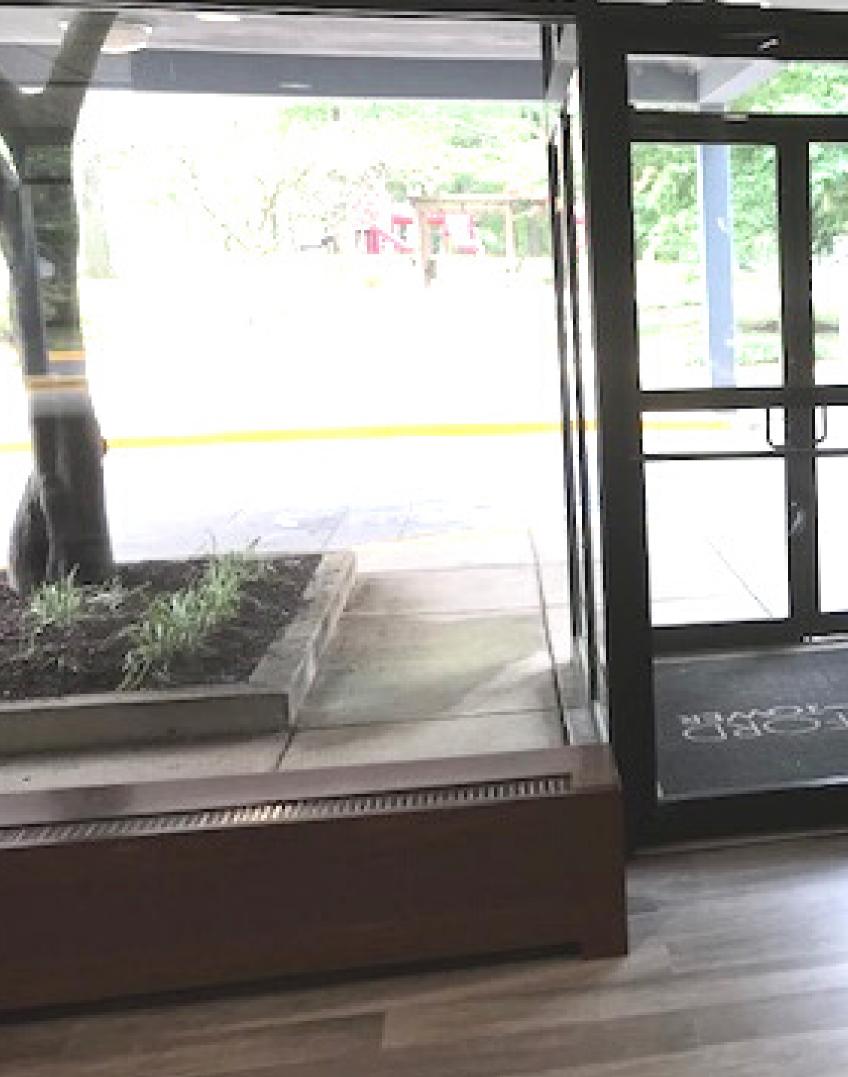

# COMMERCIAL **RENOVATIO N PROJEC**

Full-scale interior & exterior renovation.

Waterford Tower Silver Spring, MD

Interior renovations included lobby and hallway painting, flooring, plumbing and lighting upgrades

Hallways painted, flooring installed and lighting upgrades